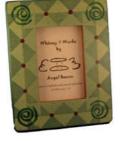

TT-ORB

**TT-SWB** 

TT-NBC

TT-PBO

TT-YOG

Two-Tope Frames Subtle tone-on-tone geometric pattern accented with spirals and dots of contrasting color gives this design the perfect combination style and whimsy. Available in all frame and mirror sizes and all wall shelf sizes (Not available in boxes)