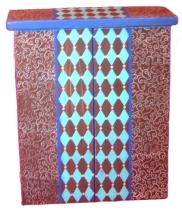

Harlequin

delightful combinations can be a bold statement or an

Now available in all box shapes and sizes, all frame and

Natural with Chocolate diamonds and Cream dots (Shown below –outer frame

000000000000

\*\*\*\*\*\*\*\*\*

This classic diamond design with its endlessly

elegant accent in any décor.

mirror sizes, and all wall shelf sizes. HR-NCC

and secret wish box)

HR-TURQ Chocolate with turquoise diamonds and cream (Shown above and below)