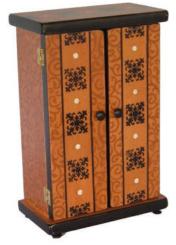

#### **RP-CCHS**

Shown: Large jewelry armoire and 4x6 frame in Chocolate and Cream with Sage trim

**RP-PGOF** Shown Right: 5x7 frame and small jewelry armoire in purple and gold with forest trim