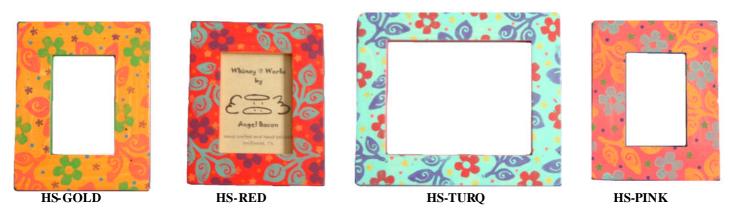

Hawaiian Shirt Frames Brighten your surroundings Island Style with this colorful design inspired by the textiles of the Tropics. Available in all frame and mirror sizes and all wall shelf sizes (Not available in boxes).