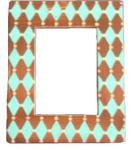

Harlequin

delightful combinations can be a bold statement or an

Now available in all box shapes and sizes, all frame and

Natural with Chocolate diamonds and Cream dots (Shown below –outer frame

000000000000

\*\*\*\*\*\*\*\*\*

This classic diamond design with its endlessly

elegant accent in any décor.

mirror sizes, and all wall shelf sizes. HR-NCC

and secret wish box)

HR-TURQ Chocolate with turquoise diamonds and cream (Shown above and below)