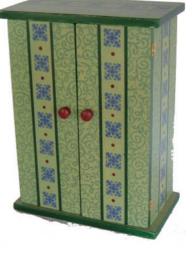

### Handcrafted home accessories to enliven your life! Jewelry Armoires, Chests, Boxes, Frames, Mirrors, and More for 2006!

**CNECKERBOARD** Bold design in playful colors! Available in every shape and style of box including small, medium, and large jewelry armoires, double-decker, catch-all, recipe card, and secret wish boxes, plus new jewelry chest, side cabinet, and wall shelves! (Not available as frames.)