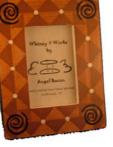

TT-ORB

**TT-SWB** 

TT-NBC

TT-PBO

TT-YOG

Two-Tope Frames Subtle tone-on-tone geometric pattern accented with spirals and dots of contrasting color gives this design the perfect combination style and whimsy. Available in all frame and mirror sizes and all wall shelf sizes (Not available in boxes)