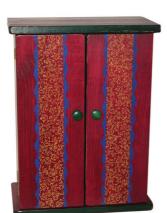

**RN-YWB** Orange over yellow with burgundy and olive accents

Country Vine

Delicate and classic in design and color for subtle whimsy! Available in all shapes and sizes!

**RN-SBW** Olive over sage with royal blue and burgundy accents

5x7 Frame and Large Jewelry Armoire shown below

**CV-SAGP** Sage and Purple with forest and royal blue trim Medium Jewelry Armoire

**CV-BURG** Large Jewelry Armoire

Catch-all box

**CV-NATB** Secret Wish Box