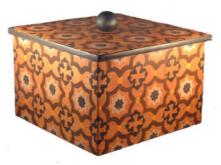

### CASABLANCA

Inspired by the intricate patterns of Morocco and the vibrant colors of the Mediterranean!

Available in all box shapes and sizes, all frame and mirror sizes, and all wall shelf sizes.

#### CA-RED

Shown: 4x6 frame (Below) and secret wish box (Left) in red with purple, emerald, and gold.