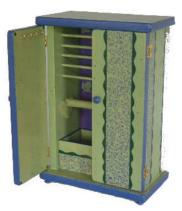

**RN-YWB** Orange over yellow with burgundy and olive accents

Country Vine

Delicate and classic in design and color for subtle whimsy! Available in all shapes and sizes!

**RN-SBW** Olive over sage with royal blue and burgundy accents

5x7 Frame and Large Jewelry Armoire shown below

**CV-SAGP** Sage and Purple with forest and royal blue trim Medium Jewelry Armoire

**CV-BURG** Large Jewelry Armoire

Catch-all box

**CV-NATB** Secret Wish Box