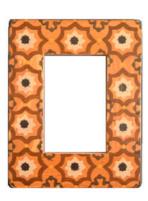

### CASABLANCA

Inspired by the intricate patterns of Morocco and the vibrant colors of the Mediterranean!

Available in all box shapes and sizes, all frame and mirror sizes, and all wall shelf sizes.

#### CA-GOLD

Shown: 5x7 frame (Above) and large jewelry armoire (Left) in gold with red, purple, and aqua.

**CA-NATB** Shown Below: 4x6 frame and recipe card box in natural, chocolate, cream and gold.

Henderefted home accessories to enliven your life! Jewelry Armoires, Chests, Boxes, Frames, Mirrors, and More!