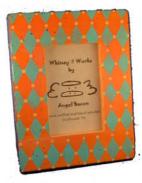

Harlequin

delightful combinations can be a bold statement or an

Now available in all box shapes and sizes, all frame and

Natural with Chocolate diamonds and Cream dots (Shown below –outer frame

000000000000

\*\*\*\*\*\*\*\*\*

This classic diamond design with its endlessly

elegant accent in any décor.

mirror sizes, and all wall shelf sizes. HR-NCC

and secret wish box)

HR-TURQ Chocolate with turquoise diamonds and cream (Shown above and below)