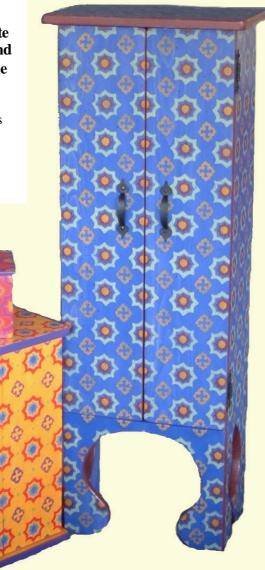

### CASABLANCA

Inspired by the intricate patterns of Morocco and the vibrant colors of the Mediterranean!

Available in all box shapes and sizes, all frame and mirror sizes, and all wall shelf sizes.

#### **CA-BLUE**

Shown: 4x6 frame (below) and Jumbo jewelry armoire (left) in royal blue, sage, and gold with rust trim.