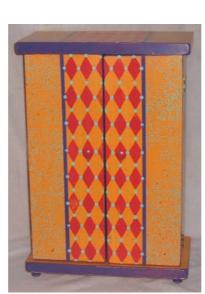

Harlequin

delightful combinations can be a bold statement or an

Now available in all box shapes and sizes, all frame and

Natural with Chocolate diamonds and Cream dots (Shown below –outer frame

000000000000

\*\*\*\*\*\*\*\*\*

This classic diamond design with its endlessly

elegant accent in any décor.

mirror sizes, and all wall shelf sizes. HR-NCC

and secret wish box)

HR-TURQ Chocolate with turquoise diamonds and cream (Shown above and below)

HR-OTY Orange with turquoise diamonds and yellow dots (left)

HR-RBP Red with royal blue diamonds and slate blue dots (left)

HR-GRTQ Gold with red diamonds and turquoise dots (above)

**HR-PSO** Purple with sage diamonds and orange dots (above)