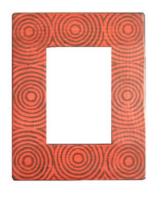

**RP-RBLN** Shown below: 4x6 frame and catch-all box in rust and black with black trim