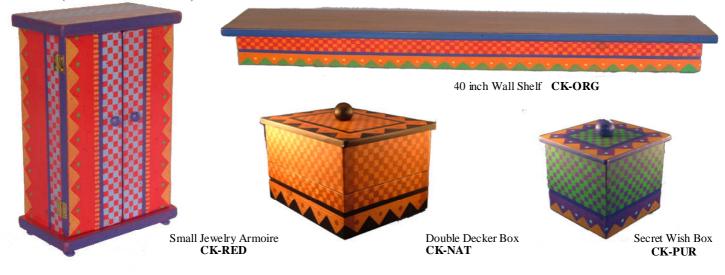

### Handcrafted home accessories to enliven your life! Jewelry Armoires, Chests, Boxes, Frames, Mirrors, and More for 2006!

**CNECKERBOARD** Bold design in playful colors! Available in every shape and style of box including small, medium, and large jewelry armoires, double-decker, catch-all, recipe card, and secret wish boxes, plus new jewelry chest, side cabinet, and wall shelves! (Not available as frames.)