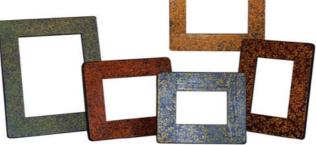

### Handcrafted home accessories to enliven your life! Jewelry Armoires, Chests, Boxes, Frames, Mirrors, and More for 2007!

**RP-AQBG** Shown: 5x7 frame and doubledecker box in aqua and burgundy with royal blue trim

**RP-RBLN** Shown below: 4x6 frame and catch-all box in rust and black with black trim