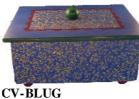

**RN-YWB** Orange over yellow with burgundy and olive accents

Country Vine

Delicate and classic in design and color for subtle whimsy! Available in all shapes and sizes!

**RN-SBW** Olive over sage with royal blue and burgundy accents

5x7 Frame and Large Jewelry Armoire shown below

**CV-SAGP** Sage and Purple with forest and royal blue trim Medium Jewelry Armoire

**CV-BURG** Large Jewelry Armoire

Catch-all box

**CV-NATB** Secret Wish Box