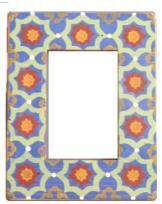

### CASABLANCA

Inspired by the intricate patterns of Morocco and the vibrant colors of the Mediterranean!

Available in all box shapes and sizes, all frame and mirror sizes, and all wall shelf sizes.

#### **CA-BLUE**

Shown: 4x6 frame (below) and Jumbo jewelry armoire (left) in royal blue, sage, and gold with rust trim.