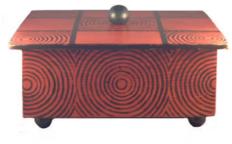

**RP-RBLN** Shown below: 4x6 frame and catch-all box in rust and black with black trim