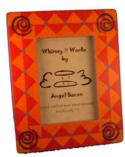

TT-ORB

**TT-SWB** 

TT-NBC

TT-PBO

TT-YOG

Two-Tope Frames Subtle tone-on-tone geometric pattern accented with spirals and dots of contrasting color gives this design the perfect combination style and whimsy. Available in all frame and mirror sizes and all wall shelf sizes (Not available in boxes)