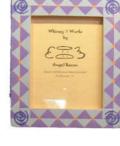

TT-ORB

**TT-SWB** 

TT-NBC

TT-PBO

TT-YOG

Two-Tope Frames Subtle tone-on-tone geometric pattern accented with spirals and dots of contrasting color gives this design the perfect combination style and whimsy. Available in all frame and mirror sizes and all wall shelf sizes (Not available in boxes)