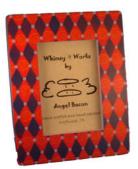

Harlequin

delightful combinations can be a bold statement or an

Now available in all box shapes and sizes, all frame and

Natural with Chocolate diamonds and Cream dots (Shown below –outer frame

000000000000

\*\*\*\*\*\*\*\*\*

This classic diamond design with its endlessly

elegant accent in any décor.

mirror sizes, and all wall shelf sizes. HR-NCC

and secret wish box)

HR-TURQ Chocolate with turquoise diamonds and cream (Shown above and below)