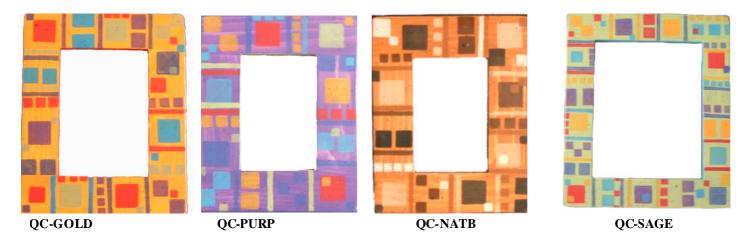

### Whimsy Works Handcrafted home accessories to enliven your life! Frames and Mirrors for 2007!

Qubix Combo Frames It's hip to be square with this playful design that slips easily into any modern décor to add warmth and a touch of whimsy. Available in all frame and mirror sizes and all wall shelf sizes. (Not available in boxes)