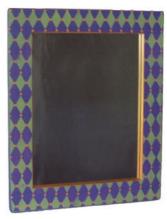

HR-OTY Orange with turquoise diamonds and yellow dots (left)

HR-RBP Red with royal blue diamonds and slate blue dots (left)

HR-GRTQ Gold with red diamonds and turquoise dots (above)

**HR-PSO** Purple with sage diamonds and orange dots (above)

**HR-PSSB** Purple with sage diamonds and slate blue dots (above)

HR-PSBG Purple with slate blue diamonds and gold dots

HR-NBC Natural with black diamonds and cream dots (right)