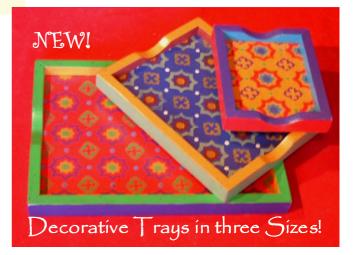

### Handcrafted home accessories to enliven your life! Jewelry Armoires, Chests, Boxes, Frames, Mirrors, and More for 2007!

**RP-AQBG** Shown: 5x7 frame and doubledecker box in aqua and burgundy with royal blue trim

# Simply mesmerizing design in a wide variety of colors!

Available in all box shapes and sizes, all frame and mirror sizes, and all wall shelf sizes.