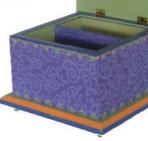

Handcrafted home accessories to enliven your life! Jewelry Armoires, Chests, Boxes, Frames, Mirrors, and More!

**RN-PSO** 

chest shown

Lavender over purple with gold and sage accents

5x7 frame and jewelry

A new twist on timeless design!

Available in all box shapes and sizes, all frame and mirror sizes, and all wall shelf sizes.

**RN-NBC** Natural with Black and cream accents Small Jewelry Armoire, Frame shown